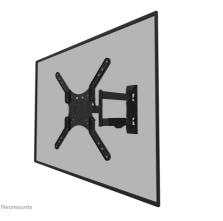

Neomounts by Newstar WL40-550BL14 full motion wall mount for 32-55" screens -Black

Neomount

The Neomounts by Newstar WL40-550BL14 is a full motion wall mount for flat screens up to 55" with a maximum weight capacity of 35 kg. The versatile tilt (14°) and swivel (40°) technology allows you to create the optimum viewing angle. The mount can be levelled for the perfect installation.