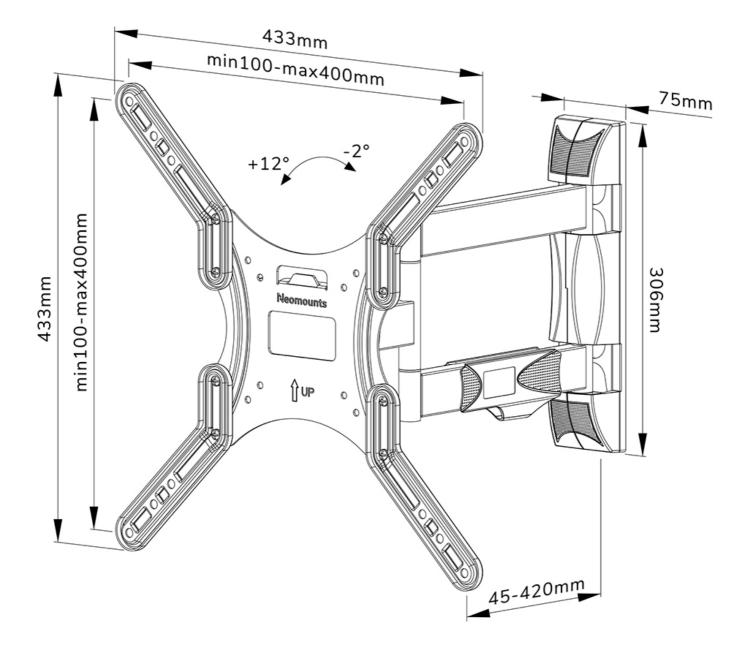

### GENERAL

| Min. screen size* | 32 inch            |
|-------------------|--------------------|
| Max. screen size* | 55 inch            |
| Max. weight       | 35 kg (per screen) |
| Screens           | 1                  |
| VESA minimum      | 100x100 mm         |
| VESA maximum      | 400x400 mm         |
| Distance to wall  | 4,5-42 cm          |
|                   |                    |

#### FUNCTIONALITY Type

| Туре             | Full motion<br>Tilt<br>Swivel |
|------------------|-------------------------------|
| Tilt (degrees)   | +12°, -2°                     |
| Swivel (degrees) | 40°                           |
| Height           | 43,3 cm                       |
| Width            | 43,3 cm                       |
| Depth            | 4,5 cm                        |
| INFORMATION      |                               |

The WL40-550BL14 has a depth of 4,5-42 cm and is suitable for screens that meet VESA hole pattern 100x100 to 400x400 mm.

The mount features a nifty Easy-release system, that allows you to attach the TV in a wink of an eye. The mount is equipped with cable management, to secure any loose cables on the back of the screen.